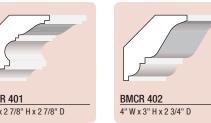

5 1/8" W x 4 1/16" H x 3 1/16" D

6 1/16" W x 4 5/8" H x 4" D

9 1/8" W x 6 7/8" H x 6 7/16" D

BMCR 502

BMCR 608

BMCR 503

5 1/8" W x 3 5/8" H x 3 5/8" D

5 1/8" W x 3 5/16" H x 3 1/2" D