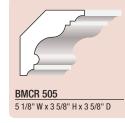

5 1/8" W x 4 1/16" H x 3 1/16" D

6 1/16" W x 4 5/8" H x 4" D

9 1/8" W x 6 7/8" H x 6 7/16" D

BMCR 502

BMCR 608

BMCR 503

5 1/8" W x 3 5/8" H x 3 5/8" D

5 1/8" W x 3 5/16" H x 3 1/2" D

9 1/2" W x 6 5/8" H x 6 7/8" D

5 1/8" W x 3 5/8" H x 3 5/8" D

6 1/16" W x 4 1/2" H x 4 1/8" D

BMCR 607

6 1/4" W x 4 1/16" H x 4 11/16" D

9 3/16" W x 7 7/16" H x 5 3/8" D