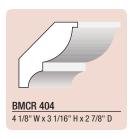

5 1/8" W x 4 1/16" H x 3 1/16" D

6 1/16" W x 4 5/8" H x 4" D

9 1/8" W x 6 7/8" H x 6 7/16" D

BMCR 502

BMCR 608

BMCR 503

5 1/8" W x 3 5/8" H x 3 5/8" D

5 1/8" W x 3 5/16" H x 3 1/2" D