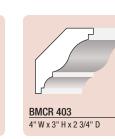

5 1/8" W x 4 1/16" H x 3 1/16" D

6 1/16" W x 4 5/8" H x 4" D

9 1/8" W x 6 7/8" H x 6 7/16" D

BMCR 502

BMCR 608

BMCR 503

5 1/8" W x 3 5/8" H x 3 5/8" D

5 1/8" W x 3 5/16" H x 3 1/2" D