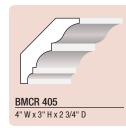

5 1/8" W x 4 1/16" H x 3 1/16" D

6 1/16" W x 4 5/8" H x 4" D

9 1/8" W x 6 7/8" H x 6 7/16" D

BMCR 502

BMCR 608

BMCR 503

5 1/8" W x 3 5/8" H x 3 5/8" D

5 1/8" W x 3 5/16" H x 3 1/2" D